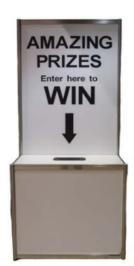

# MISCELLANEOUS RENTAL ORDER FORM

Literature Stand - Double

Ballot Box (purchase)

Waste Basket

Draw Drum

Gridwall - 2' x 7' chrome NOTE: 2 required

Velcro Mount Brochure Holder

CENTRAL DISPLAY USE ONLY

CANCELLATION / EXCHANGE POLICY: Items cancelled or exchanged less than 7 business days prior to show start will be refunded at 50% of original cost.

COMPANY **BOOTH# Chrome Stanchions** with Velour Rope **Waste Basket** Easel Silk Plant Various TV's/Monitor Gridwall **Ballot Box** Sign Holder **Double sided Bag Rack Literature Stand Literature Stand TV Stand** 50  $\frac{1}{2}$ " up to 71  $\frac{1}{4}$ " high **Garment Rack Draw Drum** double single