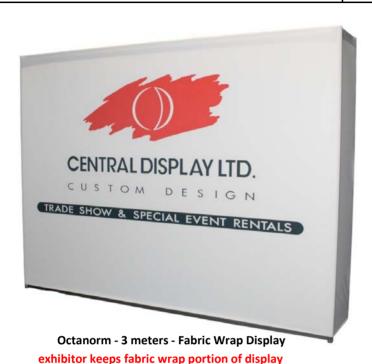

Octanorm - 3 meters shown -

black fabric Model 100

Octanorm - 3 meters with Counter - black fabric Model 101 (signage optional) also available in 6 meters

Pop-up Display - 10' wide x 8' tall

| QTY                          | DESCRIPTION                                 | PRE-SHOW    | LATE        | TOTAL  |  |
|------------------------------|---------------------------------------------|-------------|-------------|--------|--|
| <u>ל</u>                     | DESCRIPTION                                 | DISCOUNT    | ORDER       | AMOUNT |  |
| DISP                         | PLAYS & OCTANORM BOOTHS                     |             |             |        |  |
|                              | 3m - Model 100 (10'W)                       | \$ 900.00   | \$ 1,080.00 | \$     |  |
|                              | 6m - Model 200 (20'W) (not shown)           | \$ 1,250.00 | \$ 1,500.00 | \$     |  |
|                              | 3m & counter - Model 101 (10'W)             | \$ 1,125.00 | \$ 1,350.00 | \$     |  |
|                              | 6m & counter - Model 201 (20'W) (not shown) | \$ 1,475.00 | \$ 1,770.00 | \$     |  |
|                              | 3m fabric wrapped                           | \$ 1,400.00 | \$ 1,680.00 | \$     |  |
|                              | Pop-up Display 10'W  Black Grey             | \$ 500.00   | \$ 600.00   | \$     |  |
| ACCESSORIES - cost per meter |                                             |             |             |        |  |
|                              | Octanorm Slatwall - 1m                      | \$ 75.00    | \$ 90.00    | \$     |  |